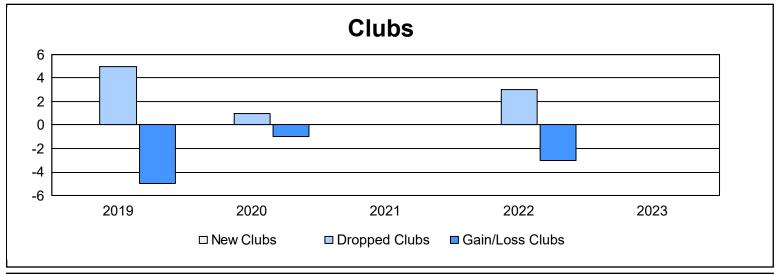

District 9 NC As of June 2023 Cumulative

| Year      | New<br>Clubs | Dropped<br>Clubs | Gain/<br>Loss<br>Clubs | New<br>Members | Charter<br>Members | Reinstate<br>Members | Transfer<br>Members | Total<br>Member<br>Added | Total<br>Members<br>Dropped | Gain/<br>Loss<br>Members |
|-----------|--------------|------------------|------------------------|----------------|--------------------|----------------------|---------------------|--------------------------|-----------------------------|--------------------------|
| 2018-2019 | 0            | 5                | -5                     | 48             | 1                  | 2                    | 17                  | 68                       | 192                         | -124                     |
| 2019-2020 | 0            | 1                | -1                     | 42             | 0                  | 1                    | 4                   | 47                       | 113                         | -66                      |
| 2020-2021 | 0            | 0                | 0                      | 29             | 0                  | 4                    | 1                   | 34                       | 111                         | -77                      |
| 2021-2022 | 0            | 3                | -3                     | 79             | 1                  | 3                    | 21                  | 104                      | 101                         | 3                        |
| 2022-2023 | 0            | 0                | 0                      | 52             | 0                  | 0                    | 2                   | 54                       | 63                          | -9                       |
| Average   | 0            | 2                | -2                     | 50             | 0                  | 2                    | 9                   | 61                       | 116                         | -55                      |